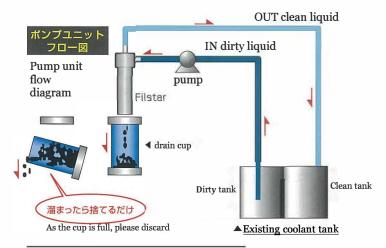

## Filstar All-In-One Pump Unit Package

The only requirement for installation is connecting the IN and OUT to the existing tanks. Filstar will start to perform its high precision work immediately. The unit comes with a drain cup. No maintenance will be required!!

The dirty liquid intake, 10 micron level filtration, clean liquid discharge, capturing sludge, all these functions will work after only turning on power. All automated unit, **ALL-IN-ONE!** 