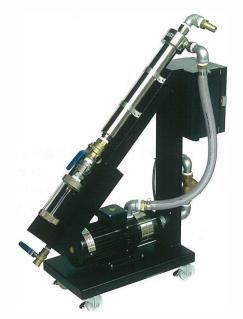

## 詳細

- Can be retrofit to the existing coolant tank of machine.
- Includes a drain cup to capture all cllected sludge
- Compact design (200mm×900mm×1,000mm)
- Filtration accuracy: collect more than 90% of 10 micron to 4mm particles
- Processing flow rate : available from 15L to 50L

## Filstar All-In-One Pump Unit Package

The only requirement for installation is connecting the IN and OUT to the existing tanks. Filstar will start to perform its high precision work immediately. The unit comes with a drain cup. No maintenance will be required!!

The dirty liquid intake, 10 micron level filtration, clean liquid discharge, capturing sludge, all these functions will work after only turning on power. All automated unit, **ALL-IN-ONE!** 