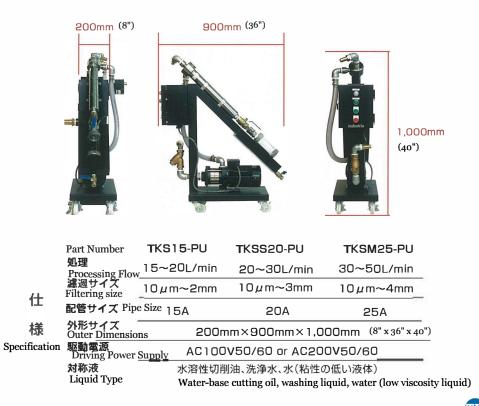

## 詳細

- Can be retrofit to the existing coolant tank of machine.
- Includes a drain cup to capture all cllected sludge
- Compact design (200mm×900mm×1,000mm)
- Filtration accuracy: collect more than 90% of 10 micron to 4mm particles
- Processing flow rate : available from 15L to 50L