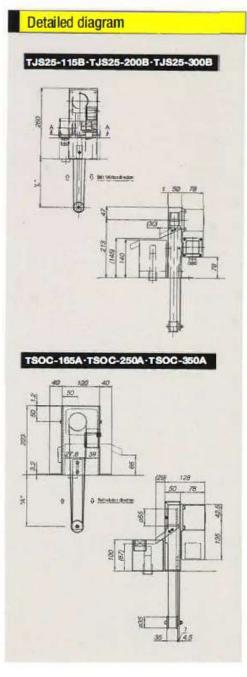

#### Detailed diagram

OIL SKIMMER TJS25 series
OIL SKIMMER TSOC series

Standard type of compact oil skimmer.

Adopted optionally by various working machine manufacturers.

Duracon roller adopted

Rust-free, light-weight rollers improve durability.

Separation tank (optional)

|                  | Model      | A dimension | Belt length |
|------------------|------------|-------------|-------------|
| TJS25-series NEW | TJS25-115B | 115mm       | 800mm       |
|                  | TJS25-2D0B | 200mm       | 970mm       |
|                  | TJS25-3DOB | 300mm       | 1170mm      |
| TSOC-series      | TSOC-165A  | 165mm       | 800mm       |
|                  | TSOC-250A  | 250mm       | 970mm       |
|                  | TSOC-350A  | 350mm       | 1170mm      |