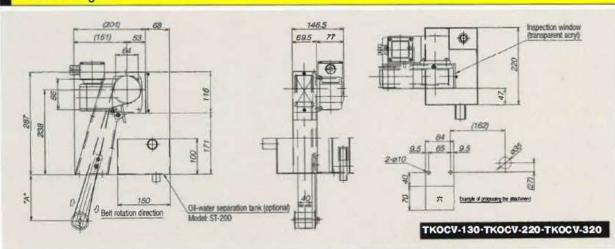

**e**-skimmer

Vertical scrap-off method prevents sludge attachment to the scraper, enabling stable collection of floated oils.

| Standard specifications | Washer type | A dimension |
|-------------------------|-------------|-------------|
| TKOCV-130               | TKOCV-130S  | 130mm       |
| TKOCV-220               | TKOCV-220S  | 220mm       |
| TKOCV-320               | TKOCV-32OS  | 320mm       |

200V/220V, 50/60Hz, 15W, 4P, 1/50 Rated current 0.13A Collection capacity: 18 L/H (measured results of a user machine)