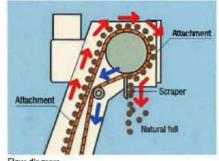

## OIL SKIMMER TKOCV-series

Vertical scrap-off method is adopted for preventing sludge attachment to the scraper. The 40 mm wide belt ensures stable collection performance.

### Wide belt (40mm)

The special belt with fine lipophilic design efficiently collects floated oils. Despite changes in the fluid level, as long as the belt is in the fluid, the collection performance is constant.

# Duracon roller adopted Rust-free, light-weight rollers improve durability.

Separation tank (optional)

Flow diagram

A seamless belt made of NBR is used, thereby preventing

belt detachments under high

temperatures.