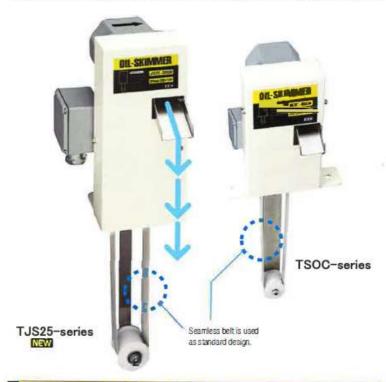

#### Detailed diagram

OIL SKIMMER TJS25 series
OIL SKIMMER TSOC series

Standard type of compact oil skimmer.

Adopted optionally by various working machine manufacturers.

#### Characteristics of TJS25/TS0C-series

Seamless belt (25 mm)

The special belt with fine lipophilic design efficiently collects floated oils. The seamless design prevents cutting of the belt caused by detachment.

Duracon roller adopted

Rust-free, light-weight rollers improve durability.

Separation tank (optional)

|                  | Model      | A dimension | Belt length |
|------------------|------------|-------------|-------------|
| TJS25-series NEW | TJS25-115B | 115mm       | 800mm       |
|                  | TJS25-2D0B | 200mm       | 970mm       |
|                  | TJS25-3DOB | 300mm       | 1170mm      |
| TSOC-series      | TSOC-165A  | 165mm       | 800mm       |
|                  | TSOC-250A  | 250mm       | 970mm       |
|                  | TSOC-350A  | 350mm       | 1170mm      |